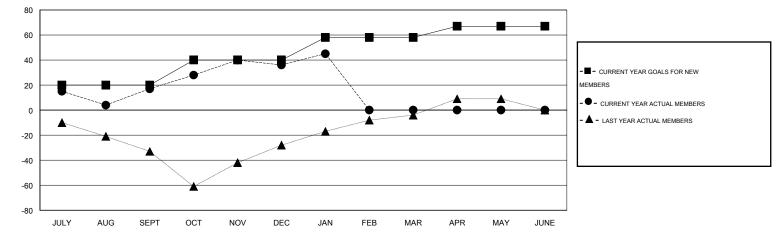

## LOCATION NEW HAMPSHIRE

GMT CA 1

|                       |                  | Clubs     |                  |                  | Members               |                    |                                     |                    |                  |  |
|-----------------------|------------------|-----------|------------------|------------------|-----------------------|--------------------|-------------------------------------|--------------------|------------------|--|
| RESULTS FOR 2015-2016 |                  |           |                  |                  | RESULTS FOR 2015-2016 |                    |                                     |                    |                  |  |
| QUARTER               | NEW CLUB<br>GOAL | NEW CLUBS | DROPPED<br>CLUBS | NET<br>GAIN/LOSS | QUARTER               | NEW MEMBER<br>GOAL | CHARTER AND<br>NEW MEMBERS<br>ADDED | DROPPED<br>MEMBERS | NET<br>GAIN/LOSS |  |
| JULY/AUG/SEPT         | 1                | 1         | 0                | 1                | JULY/AUG/SEPT         | 20                 | 52                                  | 35                 | 17               |  |
| OCT/NOV/DEC           | 0                | 0         | 1                | -1               | OCT/NOV/DEC           | 20                 | 58                                  | 39                 | 19               |  |
| JAN/FEB/MAR           | 0                | 0         | 0                | 0                | JAN/FEB/MAR           | 18                 | 14                                  | 5                  | 9                |  |
| APR/MAY/JUNE          | 0                | 0         | 0                | 0                | APR/MAY/JUNE          | 9                  | 0                                   | 0                  | 0                |  |

GOALS AND ACTUAL MEMBERS CUMULATIVE

| DROPPED CLUBS: 1 |    | 19 CLUBS OF 36 ADDED 1 OR MORE | GENDER DISTRIBUTION   |              |     |
|------------------|----|--------------------------------|-----------------------|--------------|-----|
|                  |    | NEW MEMBERS                    | MALE                  | 654 (58.71%) |     |
|                  |    |                                | FEMALE                | 460 (41.29%) |     |
| DROPPED MEMBERS  |    |                                |                       |              |     |
| DECEASED         | 9  | CLICK HERE FOR HEALTH          |                       |              | 340 |
| CLUB CANCELLED   | 5  | ASSESSMENT DATA                | FAMILY UNIT MEMBERS   | 340<br>166   |     |
| OTHER            | 65 |                                | HEAD OF HOUSEHOLD     |              |     |
| TOTAL            | 79 |                                | NON-HEAD OF HOUSEHOLD |              |     |