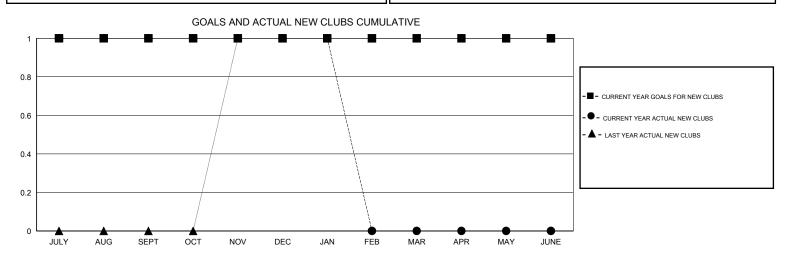

## LOCATION NEW HAMPSHIRE

GMT CA 1

|                       |                  | Clubs     |                  |                  | Members               |                    |                                     |                    |                  |  |
|-----------------------|------------------|-----------|------------------|------------------|-----------------------|--------------------|-------------------------------------|--------------------|------------------|--|
| RESULTS FOR 2015-2016 |                  |           |                  |                  | RESULTS FOR 2015-2016 |                    |                                     |                    |                  |  |
| QUARTER               | NEW CLUB<br>GOAL | NEW CLUBS | DROPPED<br>CLUBS | NET<br>GAIN/LOSS | QUARTER               | NEW MEMBER<br>GOAL | CHARTER AND<br>NEW MEMBERS<br>ADDED | DROPPED<br>MEMBERS | NET<br>GAIN/LOSS |  |
| JULY/AUG/SEPT         | 1                | 1         | 0                | 1                | JULY/AUG/SEPT         | 20                 | 52                                  | 35                 | 17               |  |
| OCT/NOV/DEC           | 0                | 0         | 1                | -1               | OCT/NOV/DEC           | 20                 | 58                                  | 39                 | 19               |  |
| JAN/FEB/MAR           | 0                | 0         | 0                | 0                | JAN/FEB/MAR           | 18                 | 14                                  | 5                  | 9                |  |
| APR/MAY/JUNE          | 0                | 0         | 0                | 0                | APR/MAY/JUNE          | 9                  | 0                                   | 0                  | 0                |  |